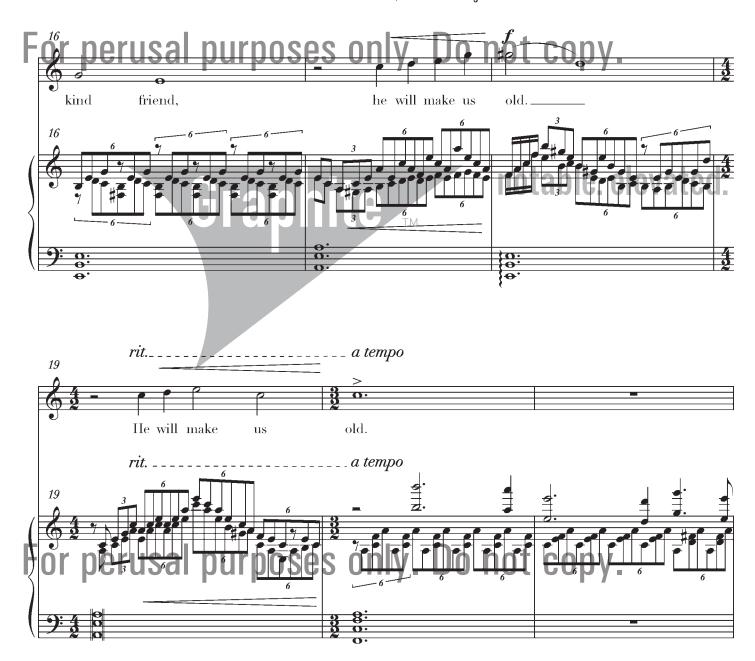

#### Let It be Forgotten

Let it be forgotten, as a flower is forgotten, Forgotten as a fire that once was singing gold, Let it be forgotten forever and ever, Time is a kind friend, he will make us old.

If anyone asks, say it was forgotten Long and long ago,