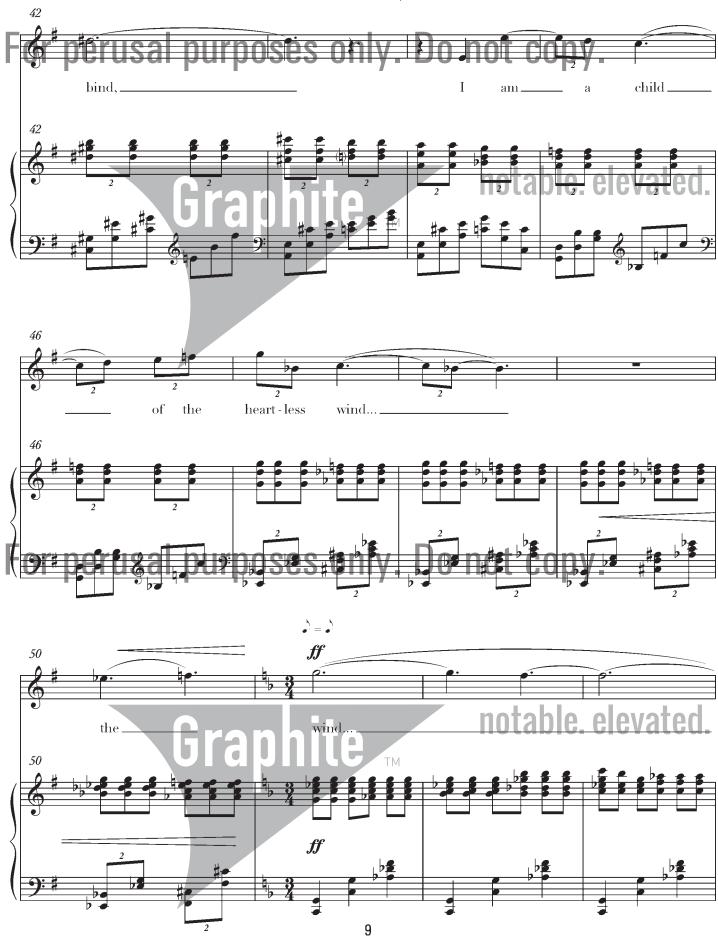

I throw my mantle over the moon And I blind the sun on his throne at noon, Nothing can tame me, nothing can bind, I am a child of the heartless wind -But oh the pines on the mountain's crest Whispering always, "Rest, rest." The world is tired, the year is old, The fading leaves are glad to die, The wind goes shivering with cold Where the brown reeds are dry.