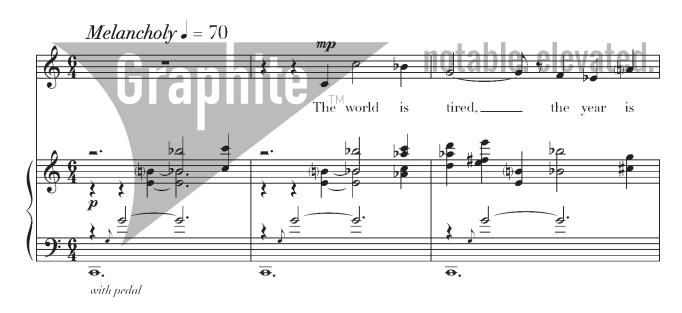

I throw my mantle over the moon And I blind the sun on his throne at noon, Nothing can tame me, nothing can bind, I am a child of the heartless wind -But oh the pines on the mountain's crest Whispering always, "Rest, rest." The world is tired, the year is old, The fading leaves are glad to die, The wind goes shivering with cold Where the brown reeds are dry.