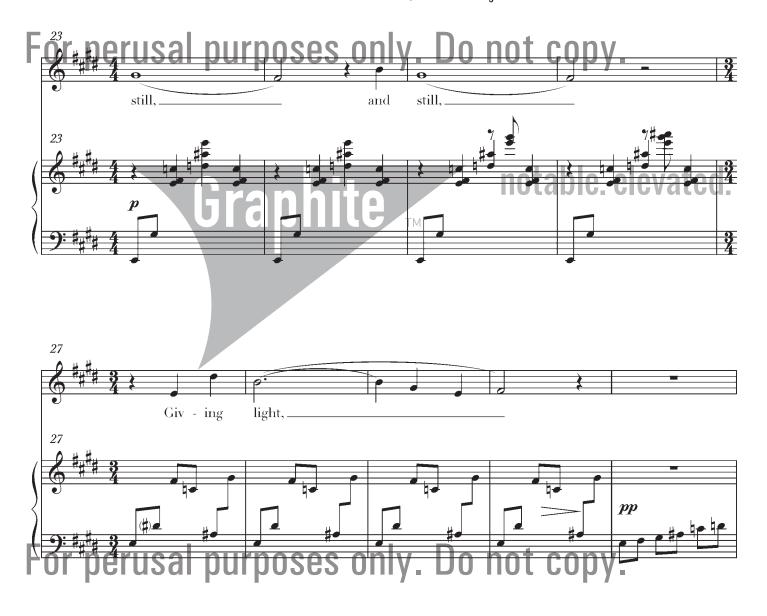

#### Moon's Ending (from Strange Victory - 1933)

Moon, worn thin to the width of a quill, In the dawn clouds flying, How good to go, light into light, and still Giving light, dying.

#### Let It be Forgotten

Let it be forgotten, as a flower is forgotten, Forgotten as a fire that once was singing gold, Let it be forgotten forever and ever, Time is a kind friend, he will make us old.