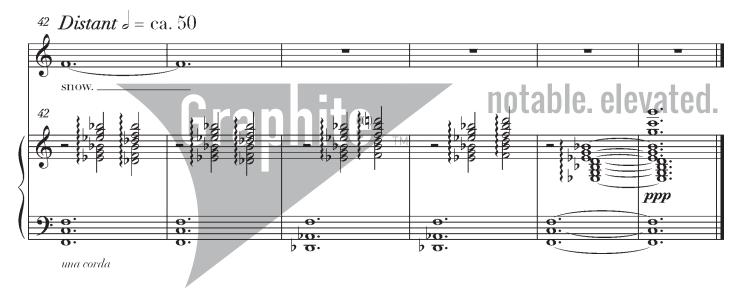

## Frewinerusal purposes on the long-targetten shot. Copy.

A wind is blowing o'er my soul, I hear it cry the whole night through, Is there no peace for me on earth, Except with you?

Alas, the wind has made me wise, Over my naked soul it blew, There is no peace for me on earth,

Even with you.

- All poems by Sara Teasdale