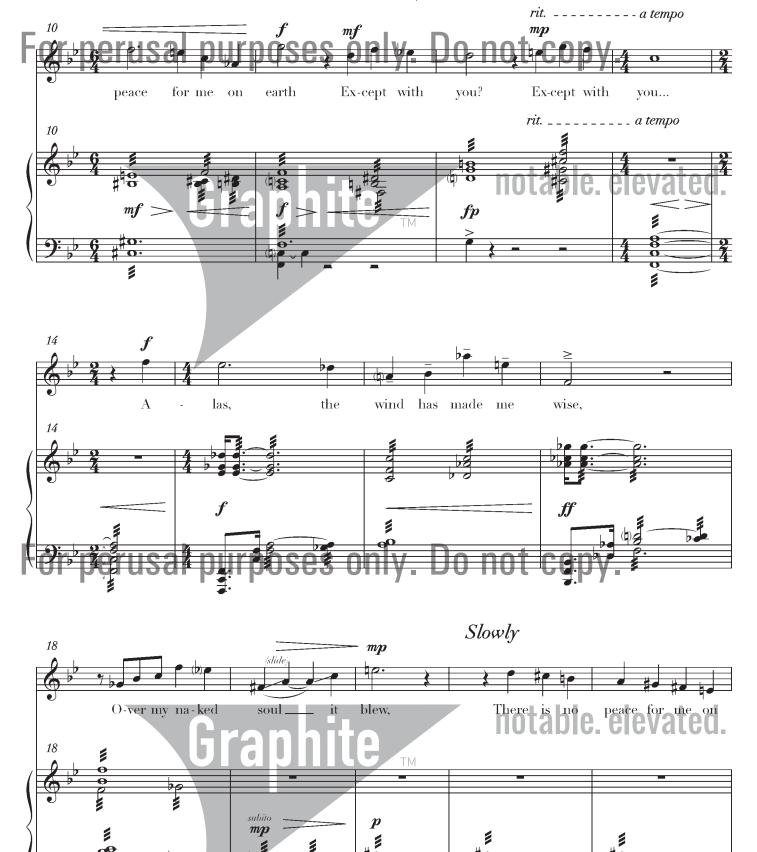

## Frewinerusal purposes on the long-targetten shot. Copy.

A wind is blowing o'er my soul, I hear it cry the whole night through, Is there no peace for me on earth, Except with you?

Alas, the wind has made me wise, Over my naked soul it blew, There is no peace for me on earth,

Even with you.

- All poems by Sara Teasdale