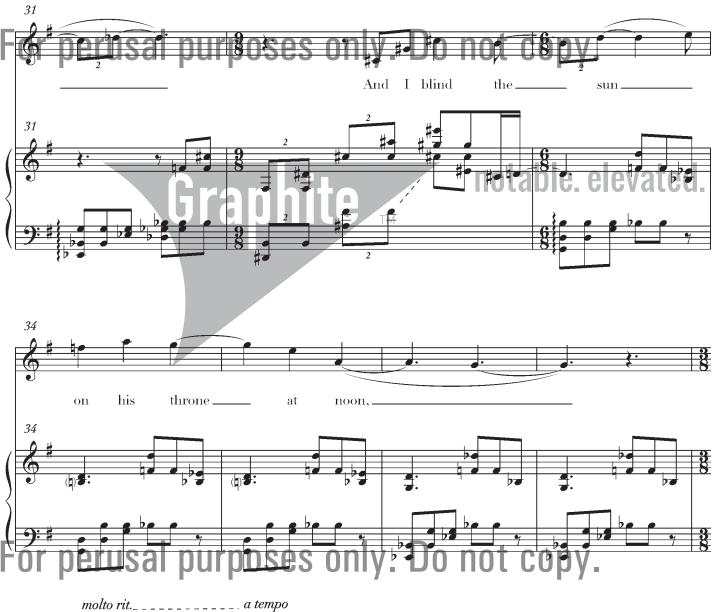

I throw my mantle over the moon And I blind the sun on his throne at noon, Nothing can tame me, nothing can bind, I am a child of the heartless wind -But oh the pines on the mountain's crest Whispering always, "Rest, rest." The world is tired, the year is old, The fading leaves are glad to die, The wind goes shivering with cold Where the brown reeds are dry.