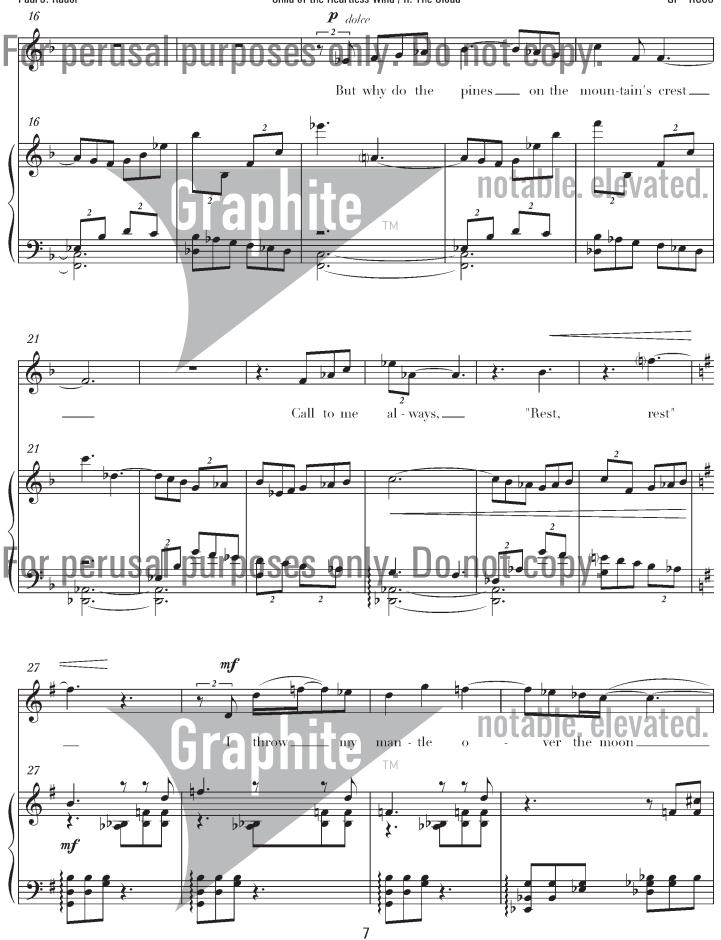

#### The Cloud

I am a cloud in the heaven's height, The stars are lit for my delight, Tireless and changeful, swift and free, I cast my shadow on hill and sea--But why do the pines on the mountain's crest Call to me always, "Rest, rest."

I throw my mantle over the moon And I blind the sun on his throne at noon, Nothing can tame me, nothing can bind, I am a child of the heartless wind -But oh the pines on the mountain's crest Whispering always, "Rest, rest." The world is tired, the year is old, The fading leaves are glad to die, The wind goes shivering with cold Where the brown reeds are dry.