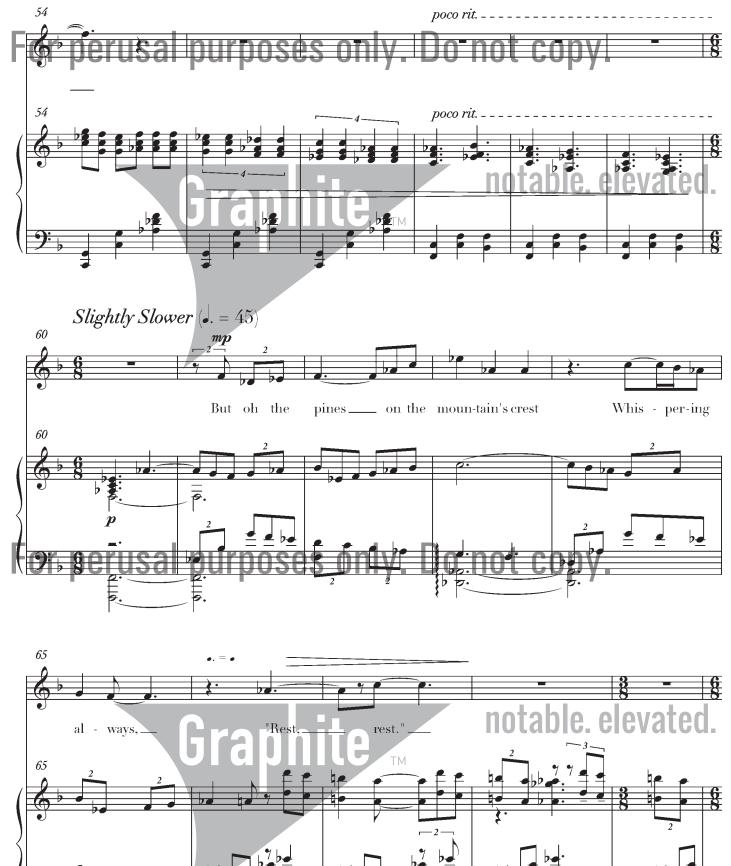

#### The Cloud

I am a cloud in the heaven's height, The stars are lit for my delight, Tireless and changeful, swift and free, I cast my shadow on hill and sea--But why do the pines on the mountain's crest Call to me always, "Rest, rest."

I throw my mantle over the moon And I blind the sun on his throne at noon, Nothing can tame me, nothing can bind, I am a child of the heartless wind -But oh the pines on the mountain's crest Whispering always, "Rest, rest." The world is tired, the year is old, The fading leaves are glad to die, The wind goes shivering with cold Where the brown reeds are dry.