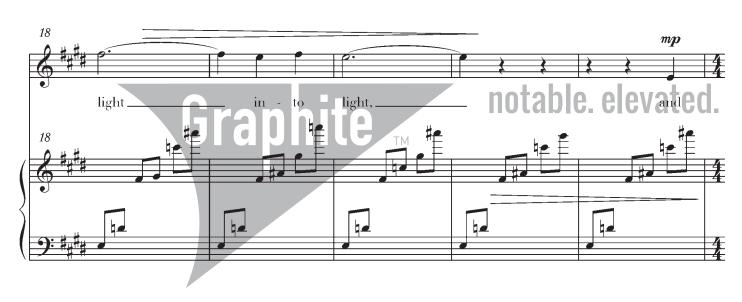

#### Moon's Ending (from Strange Victory - 1933)

Moon, worn thin to the width of a quill, In the dawn clouds flying, How good to go, light into light, and still Giving light, dying.