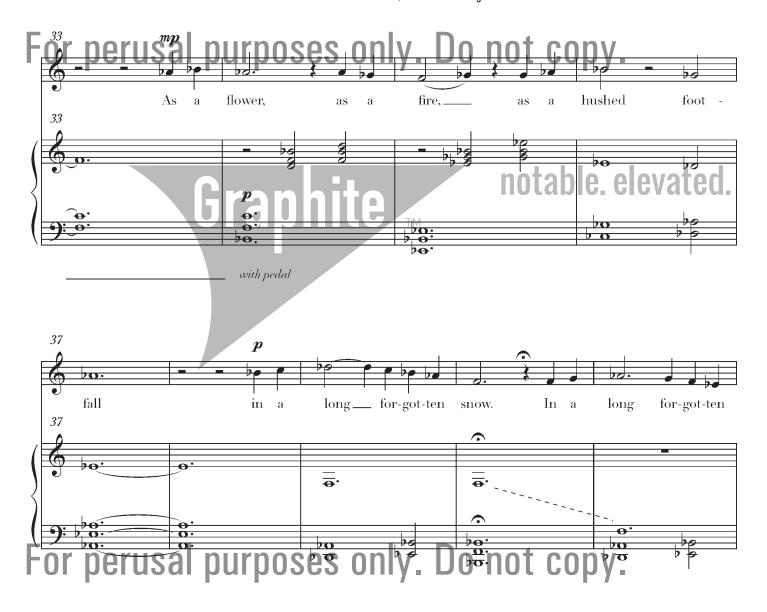

#### Let It be Forgotten

Let it be forgotten, as a flower is forgotten, Forgotten as a fire that once was singing gold, Let it be forgotten forever and ever, Time is a kind friend, he will make us old.

If anyone asks, say it was forgotten Long and long ago,

## Frewinerusal purposes on the long-targetten shot. Copy.

A wind is blowing o'er my soul, I hear it cry the whole night through, Is there no peace for me on earth, Except with you?

Alas, the wind has made me wise, Over my naked soul it blew, There is no peace for me on earth,

Even with you.

- All poems by Sara Teasdale