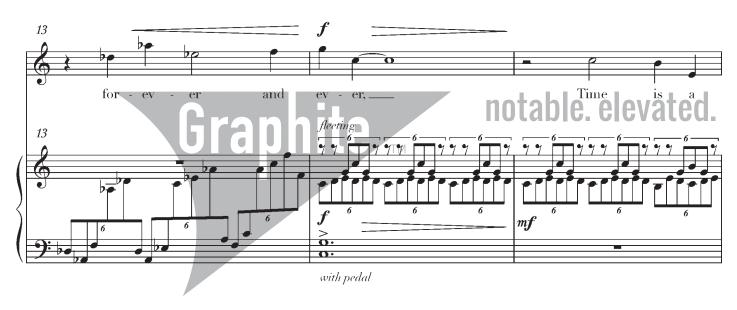

#### Let It be Forgotten

Let it be forgotten, as a flower is forgotten, Forgotten as a fire that once was singing gold, Let it be forgotten forever and ever, Time is a kind friend, he will make us old.

If anyone asks, say it was forgotten Long and long ago,