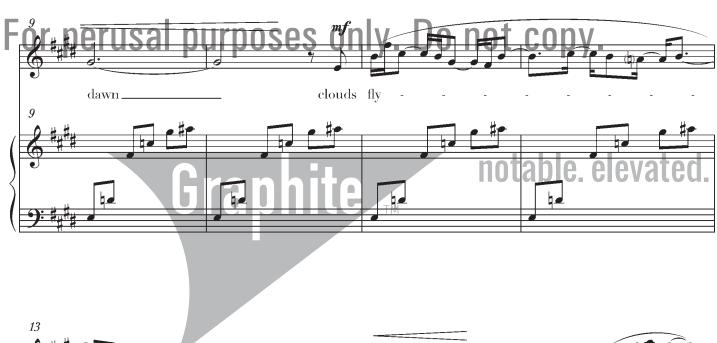

#### Moon's Ending (from Strange Victory - 1933)

Moon, worn thin to the width of a quill, In the dawn clouds flying, How good to go, light into light, and still Giving light, dying.