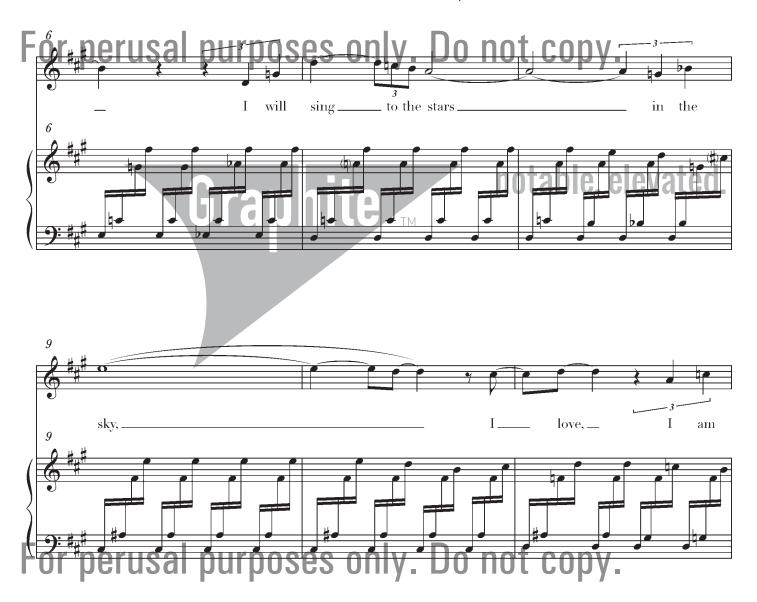

# For perusal purposes only. Do not copy.

I am wild, I will sing to the trees, I will sing to the stars in the sky, I love, I am loved, he is mine, Now at last I can die!

I am sandaled with wind and with flame, I have heartfire and singing to give, I can tread on the grass or the stars. Now at last I can live!