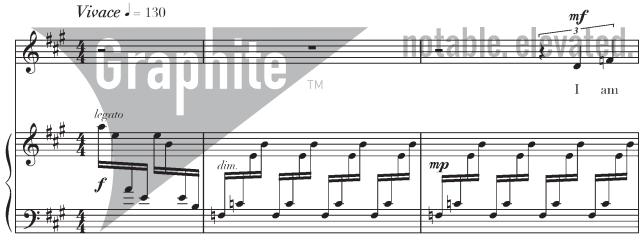

# For perusal purposes only. Do not copy.

I am wild, I will sing to the trees, I will sing to the stars in the sky, I love, I am loved, he is mine, Now at last I can die!

I am sandaled with wind and with flame, I have heartfire and singing to give, I can tread on the grass or the stars. Now at last I can live!

# For perusal purposes only. Do not copy.

Sara Teasdale Paul John Rudoi

with pedal

**Graphite** 

notable. elevated.

Please report performances of this piece to the composer at paulrudoi@gmail.com

© 2010 Graphite Publishing. All Rights Reserved. For permission to copy visit graphitepublishing.com.