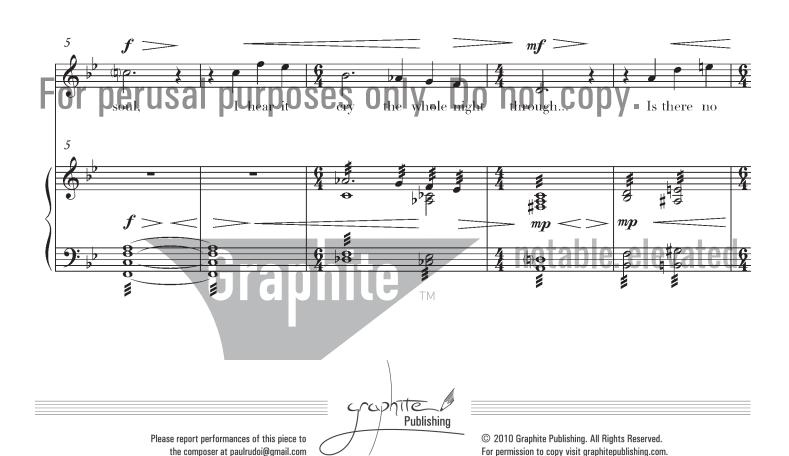

## Frewinerusal purposes on the long-targetten shot. Copy.

A wind is blowing o'er my soul, I hear it cry the whole night through, Is there no peace for me on earth, Except with you?

Alas, the wind has made me wise, Over my naked soul it blew, There is no peace for me on earth,

Even with you.

- All poems by Sara Teasdale