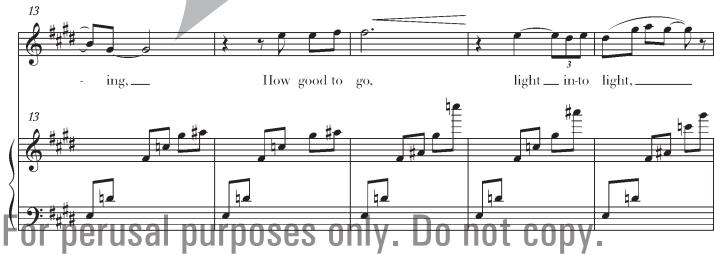

#### Moon's Ending (from Strange Victory - 1933)

Moon, worn thin to the width of a quill, In the dawn clouds flying, How good to go, light into light, and still Giving light, dying.