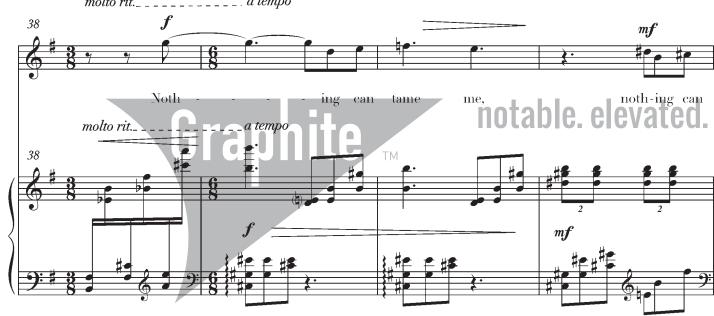

I throw my mantle over the moon And I blind the sun on his throne at noon, Nothing can tame me, nothing can bind, I am a child of the heartless wind -But oh the pines on the mountain's crest Whispering always, "Rest, rest." The world is tired, the year is old, The fading leaves are glad to die, The wind goes shivering with cold Where the brown reeds are dry.