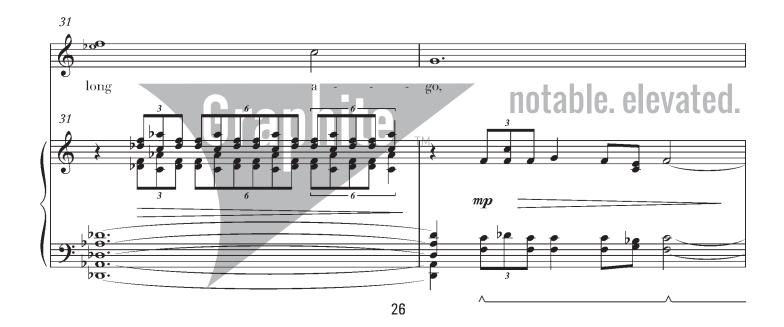

#### Let It be Forgotten

Let it be forgotten, as a flower is forgotten, Forgotten as a fire that once was singing gold, Let it be forgotten forever and ever, Time is a kind friend, he will make us old.

If anyone asks, say it was forgotten Long and long ago,