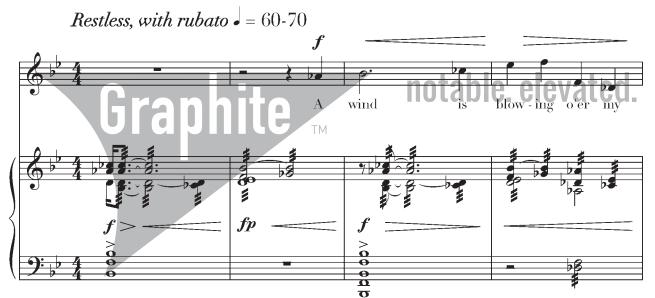

## Frewinerusal purposes on the long-targetten shot. Copy.

A wind is blowing o'er my soul, I hear it cry the whole night through, Is there no peace for me on earth, Except with you?

Alas, the wind has made me wise, Over my naked soul it blew, There is no peace for me on earth,

Even with you.

- All poems by Sara Teasdale