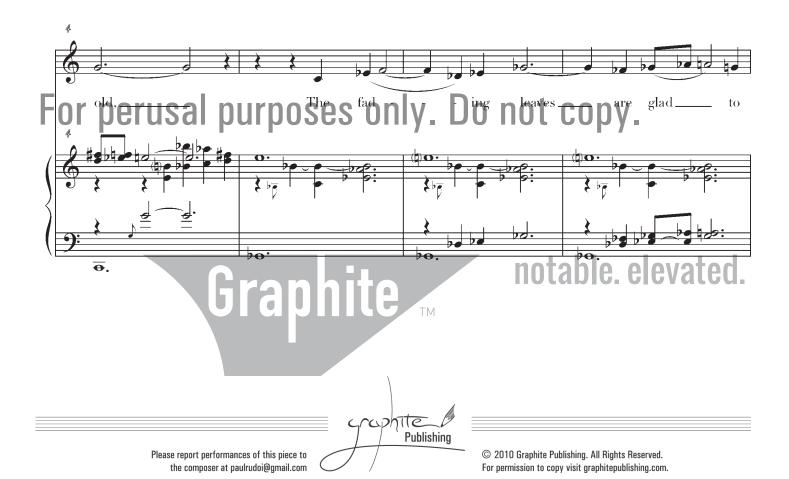

I throw my mantle over the moon And I blind the sun on his throne at noon, Nothing can tame me, nothing can bind, I am a child of the heartless wind -But oh the pines on the mountain's crest Whispering always, "Rest, rest." The world is tired, the year is old, The fading leaves are glad to die, The wind goes shivering with cold Where the brown reeds are dry.

# For perusal purposes only. Do not copy.

Sara Teasdale Paul John Rudoi

with pedal

**Graphite** 

notable. elevated.

Please report performances of this piece to the composer at paulrudoi@gmail.com

© 2010 Graphite Publishing. All Rights Reserved. For permission to copy visit graphitepublishing.com.