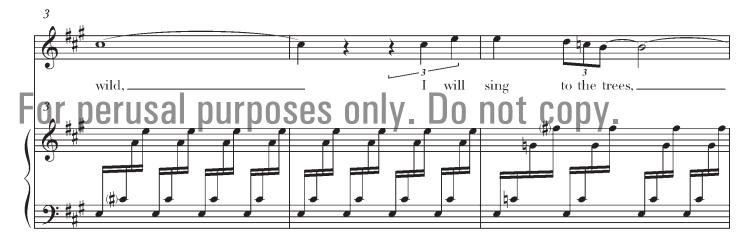

# For perusal purposes only. Do not copy.

I am wild, I will sing to the trees, I will sing to the stars in the sky, I love, I am loved, he is mine, Now at last I can die!

I am sandaled with wind and with flame, I have heartfire and singing to give, I can tread on the grass or the stars. Now at last I can live!