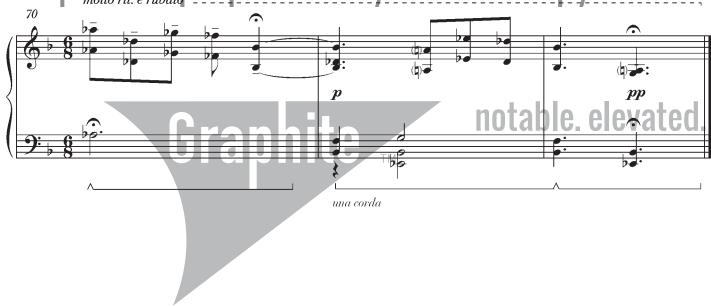

I throw my mantle over the moon And I blind the sun on his throne at noon, Nothing can tame me, nothing can bind, I am a child of the heartless wind -But oh the pines on the mountain's crest Whispering always, "Rest, rest." The world is tired, the year is old, The fading leaves are glad to die, The wind goes shivering with cold Where the brown reeds are dry.

Our love is dying like the grass, **C. Clay Control**And we who kissed grow coldly kind,
Half glad to see our poor love pass
Like leaves along the wind.